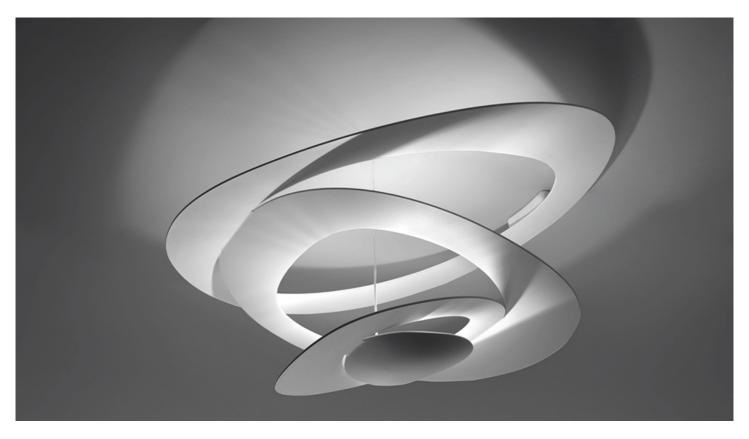

## **Pirce soffitto**

Opening out of a slim disk are fluttering spirals, which fall gently downwards, creating magical effects of form and light.

Gold White

🕅 🕑 🚳 🖨 650° IP20

LED

| Watt | Luminous Flux<br>(Im) | CCT   | Color | Code     | Product<br>name                  |
|------|-----------------------|-------|-------|----------|----------------------------------|
| 44W  | 3097lm                | 2700K | 0     | 1253W10A | Pirce Ceiling LED white 2700K    |
|      | 3313lm                | 3000K | •     | 1253120A | Pirce Ceiling LED 3000K Gold     |
|      |                       |       | 0     | 1253110A | Pirce Ceiling LED white<br>3000K |